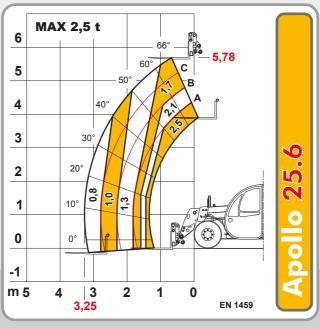

## www.dieci.com

Dieci S.r.l. - Via E. Majorana, 2-4 - Montecchio Emilia (RE) ITALY Tel. +39 0522 869611 - Fax +39 0522 869798 - E-mail: info@dieci.com

| PERFORMANCE                       |                       |
|-----------------------------------|-----------------------|
| Maximum capacity (kg)             | 2.500                 |
| Maximum lifting height (m)        | 5,78                  |
| Maximum horizontal outreach (m)   | 3,25                  |
| Outreach at maximum height (m)    | 0,67                  |
| Fork swivelling angle             | 129°                  |
| Pull-out force (daN)              | 7.600                 |
| Towing force (daN)                | 4.400                 |
| Gradeability                      | 40 %                  |
| Total weight empty (kg)           | 4.800                 |
| Max speed (km/h)                  | 26 *                  |
| * = referred to wheels with maxim | num admitted diameter |