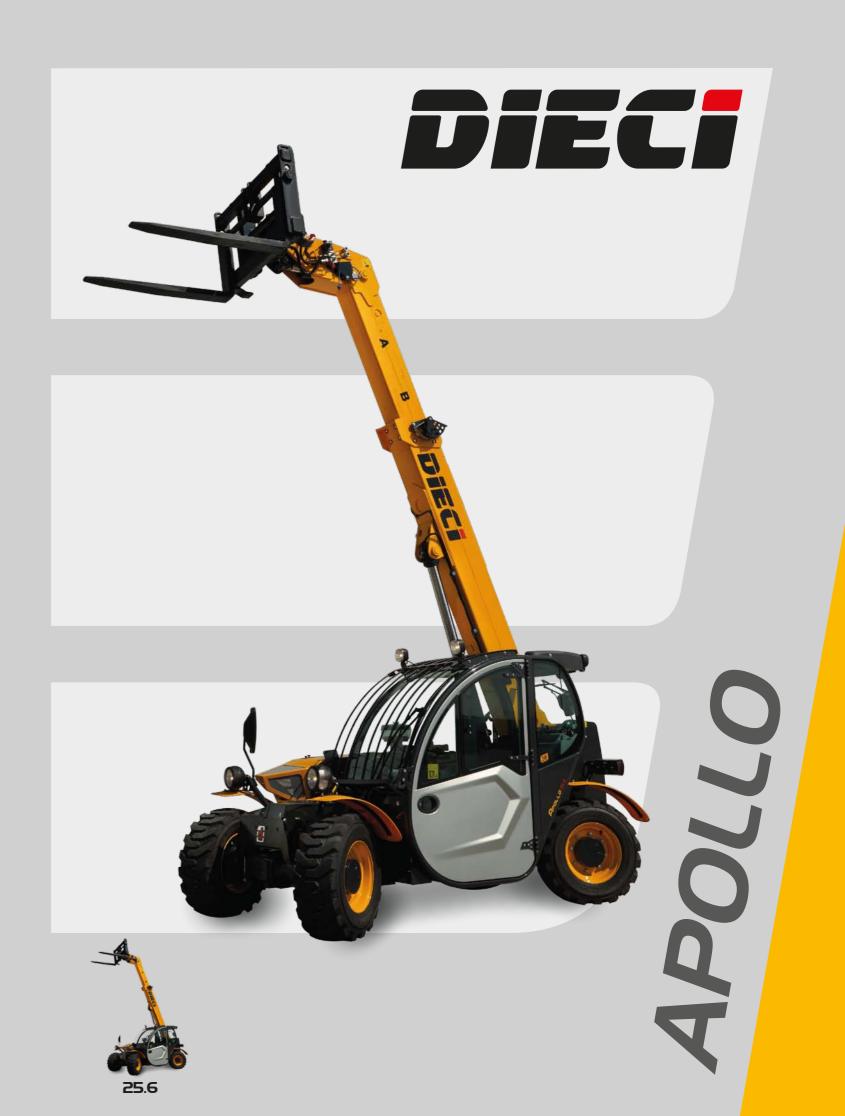

## www.dieci.com

Dieci S.r.l. - Via E. Majorana, 2-4 - Montecchio Emilia (RE) ITALY Tel. +39 0522 869611 - Fax +39 0522 869798 - E-mail: info@dieci.com



| PERFORMANCE                       |                       |
|-----------------------------------|-----------------------|
| Maximum capacity (kg)             | 2.500                 |
| Maximum lifting height (m)        | 5,78                  |
| Maximum horizontal outreach (m)   | 3,25                  |
| Outreach at maximum height (m)    | 0,67                  |
| Fork swivelling angle             | 129°                  |
| Pull-out force (daN)              | 7.600                 |
| Towing force (daN)                | 4.400                 |
| Gradeability                      | 40 %                  |
| Total weight empty (kg)           | 4.800                 |
| Max speed (km/h)                  | 26 *                  |
| * = referred to wheels with maxim | num admitted dia