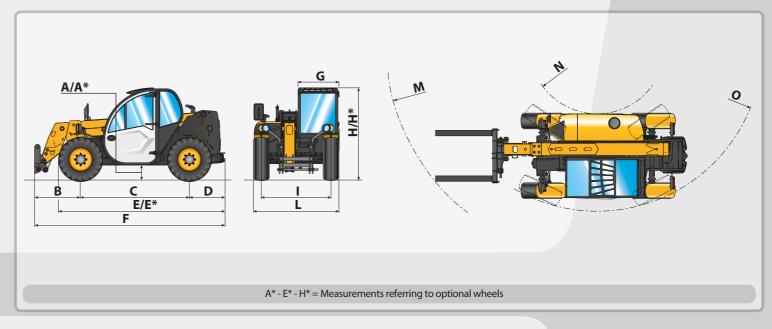

| DIMENSIONS                            |                                                               |
|---------------------------------------|---------------------------------------------------------------|
| A/A*                                  | 270/320*                                                      |
| В                                     | 985                                                           |
| С                                     | 2350                                                          |
| D                                     | 765                                                           |
| E/E*                                  | 3535/3585*                                                    |
| F                                     | 4100                                                          |
| G                                     | 860                                                           |
| H/H*                                  | 1935/1985*                                                    |
| 1                                     | 1500                                                          |
| L                                     | 1840                                                          |
| M                                     | 4540                                                          |
| N                                     | 1460                                                          |
| 0                                     | 3555                                                          |
| Measurements expressed in millimetres | $A^* - E^* - H^* =$ Measurements referring to optional wheels |